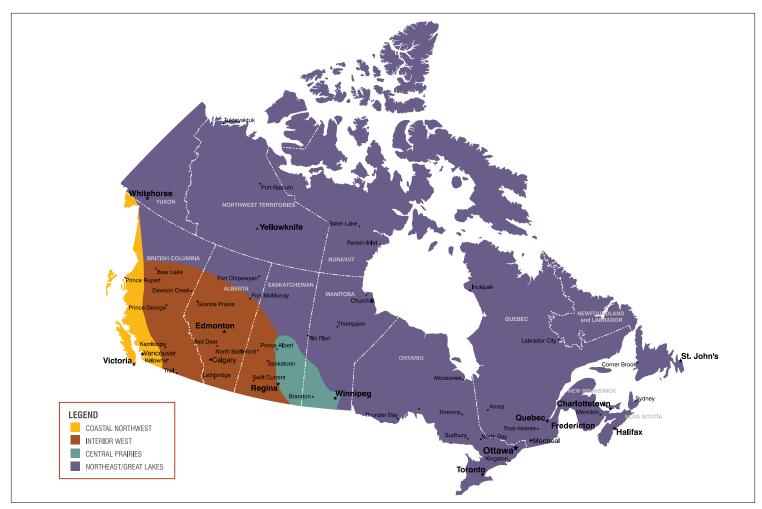

## Canada Allergy Panel Regions (Canine/Feline/Equine)<sup>+</sup>

Laboratory Customer Support: 1-800-667-3411, option 1, option 1

<sup>1</sup>A larger map of regional panel boundaries is available at idexx.ca/allergy or call Laboratory Services Customer Support at 1-800-667-3411, option 1, option 1.